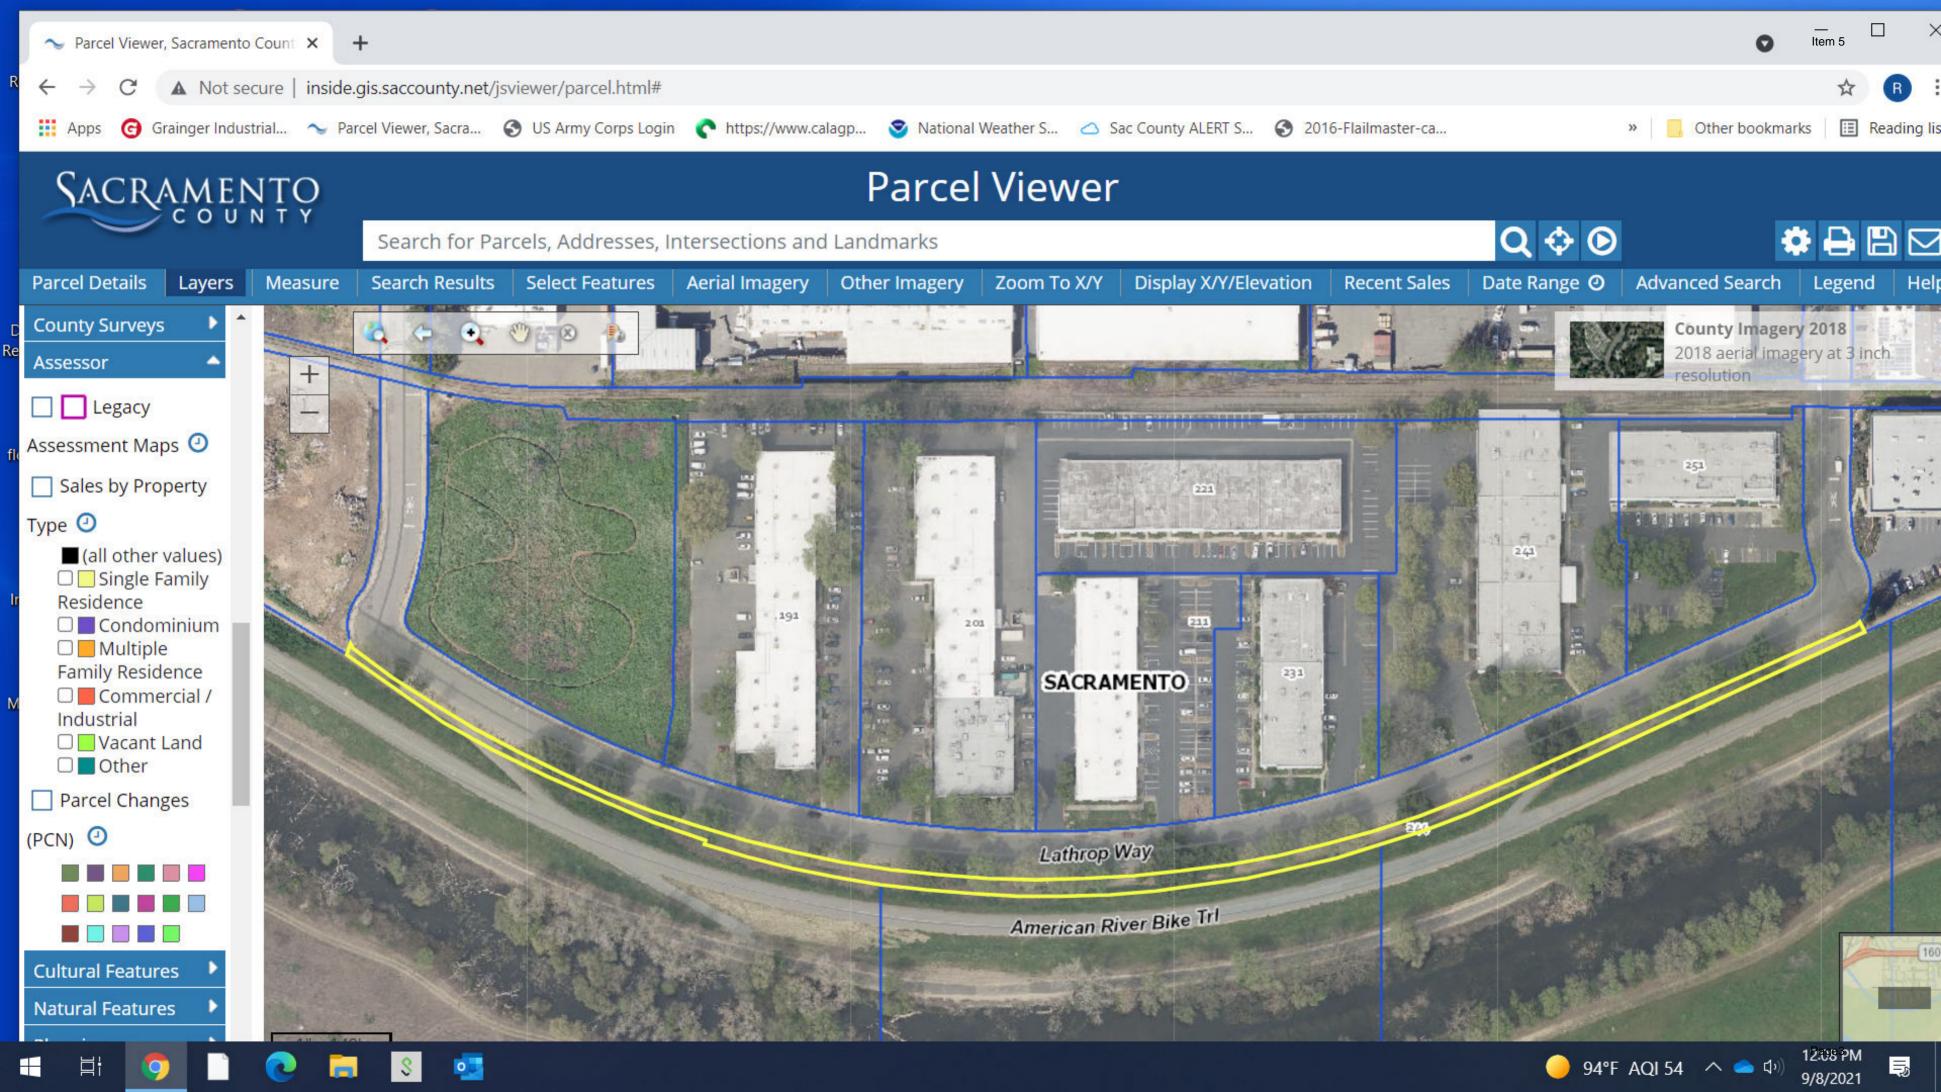

Item No. 4 Letter from Sacramento City Councilman Jeff Harris – District's Lathrop Way Parcel – Camping Situation: GM Kerr briefed the Board on Councilmember Harris request. Trustee Holloway asked Legal Counsel on the status of "public" vs "private" owned parcels. Legal Counsel Smith explained to the Board that the District does have the ability to issue notice of trespass, siting that the piece of property is not intended for regular public access and it is needed to be maintained in a certain way in order to continue the operations of the District. Following discussion with staff the Board suggested that a representative from the Department of Community Response as well as the Sacramento Police Department be invited to the next meeting. Also, to have a formal written legal opinion on the matter. On a motion by Trustee Vander seconded by Trustee Holloway, the Board unanimously approved continuing this item to the following regularly scheduled Board Meeting. This item was heard out of order. Roll Call Vote: