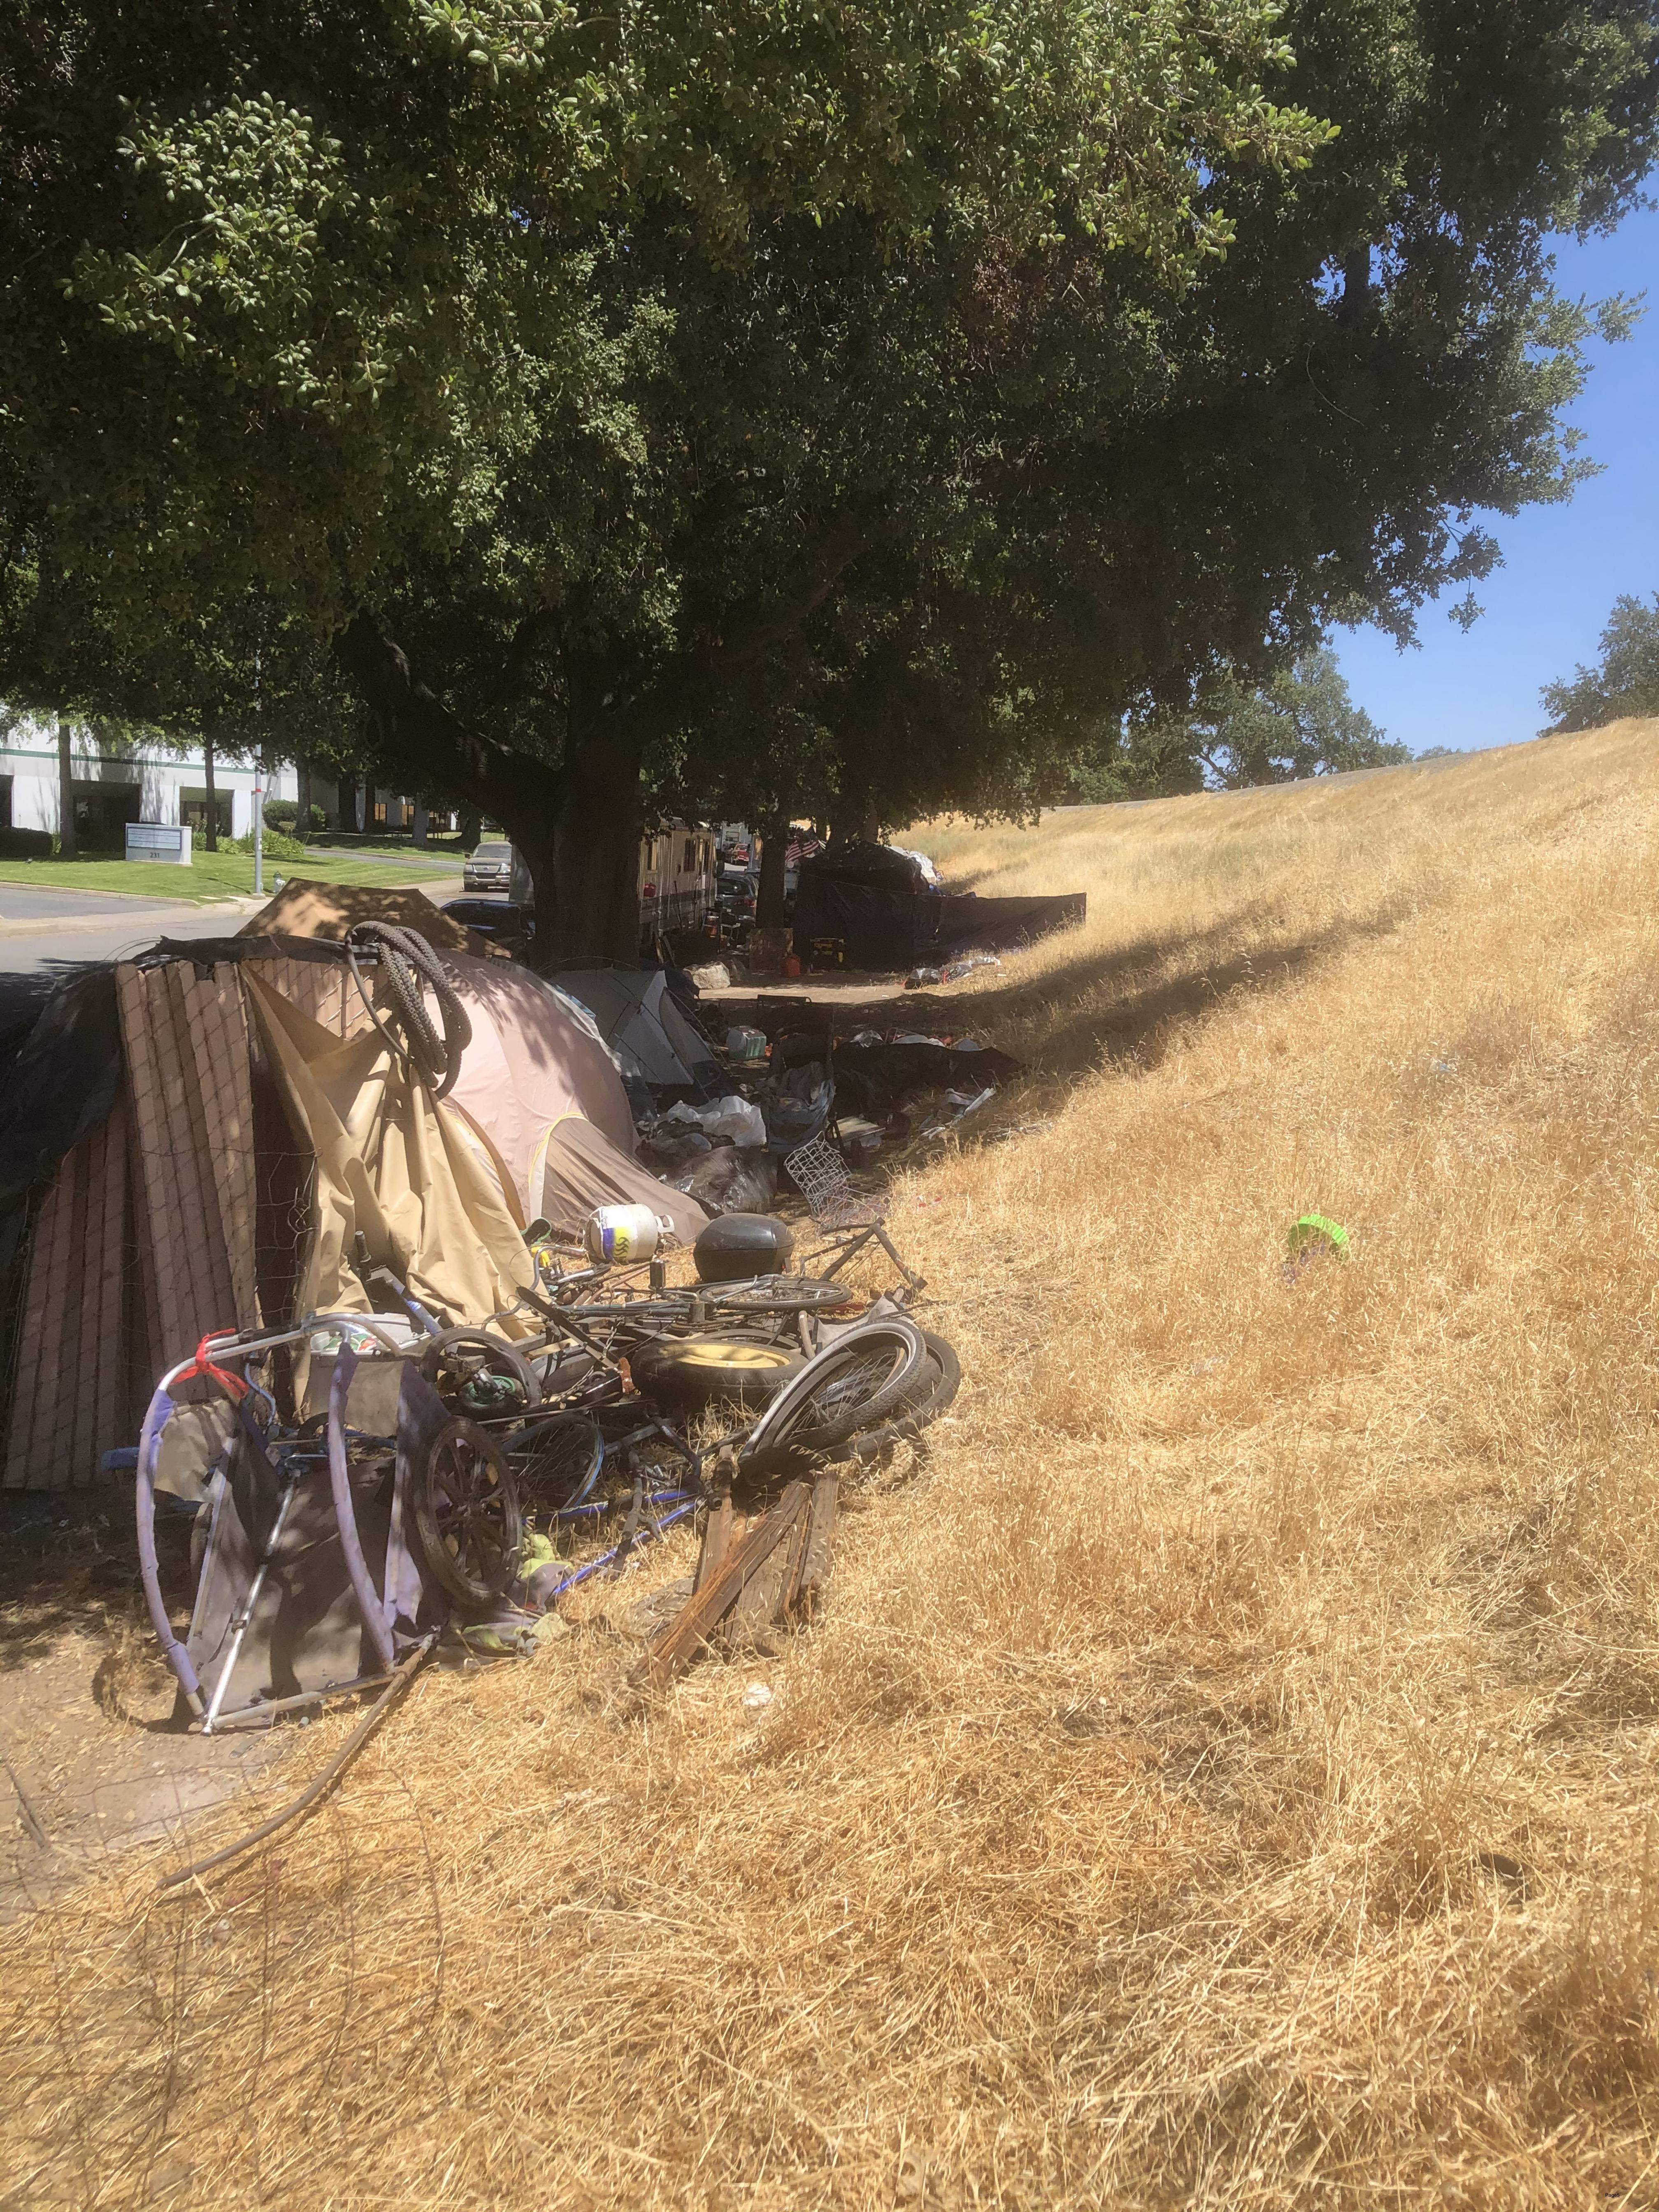

Item No. 4 Letter from Sacramento City Councilman Jeff Harris – District's Lathrop Way Parcel – Camping Situation: GM Kerr briefed the Board on Councilmember Harris request. Trustee Holloway asked Legal Counsel on the status of "public" vs "private" owned parcels. Legal Counsel Smith explained to the Board that the District does have the ability to issue notice of trespass, siting that the piece of property is not intended for regular public access and it is needed to be maintained in a certain way in order to continue the operations of the District. Following discussion with staff the Board suggested that a representative from the Department of Community Response as well as the Sacramento Police Department be invited to the next meeting. Also, to have a formal written legal opinion on the matter. On a motion by Trustee Vander seconded by Trustee Holloway, the Board unanimously approved continuing this item to the following regularly scheduled Board Meeting. This item was heard out of order. Roll Call Vote: