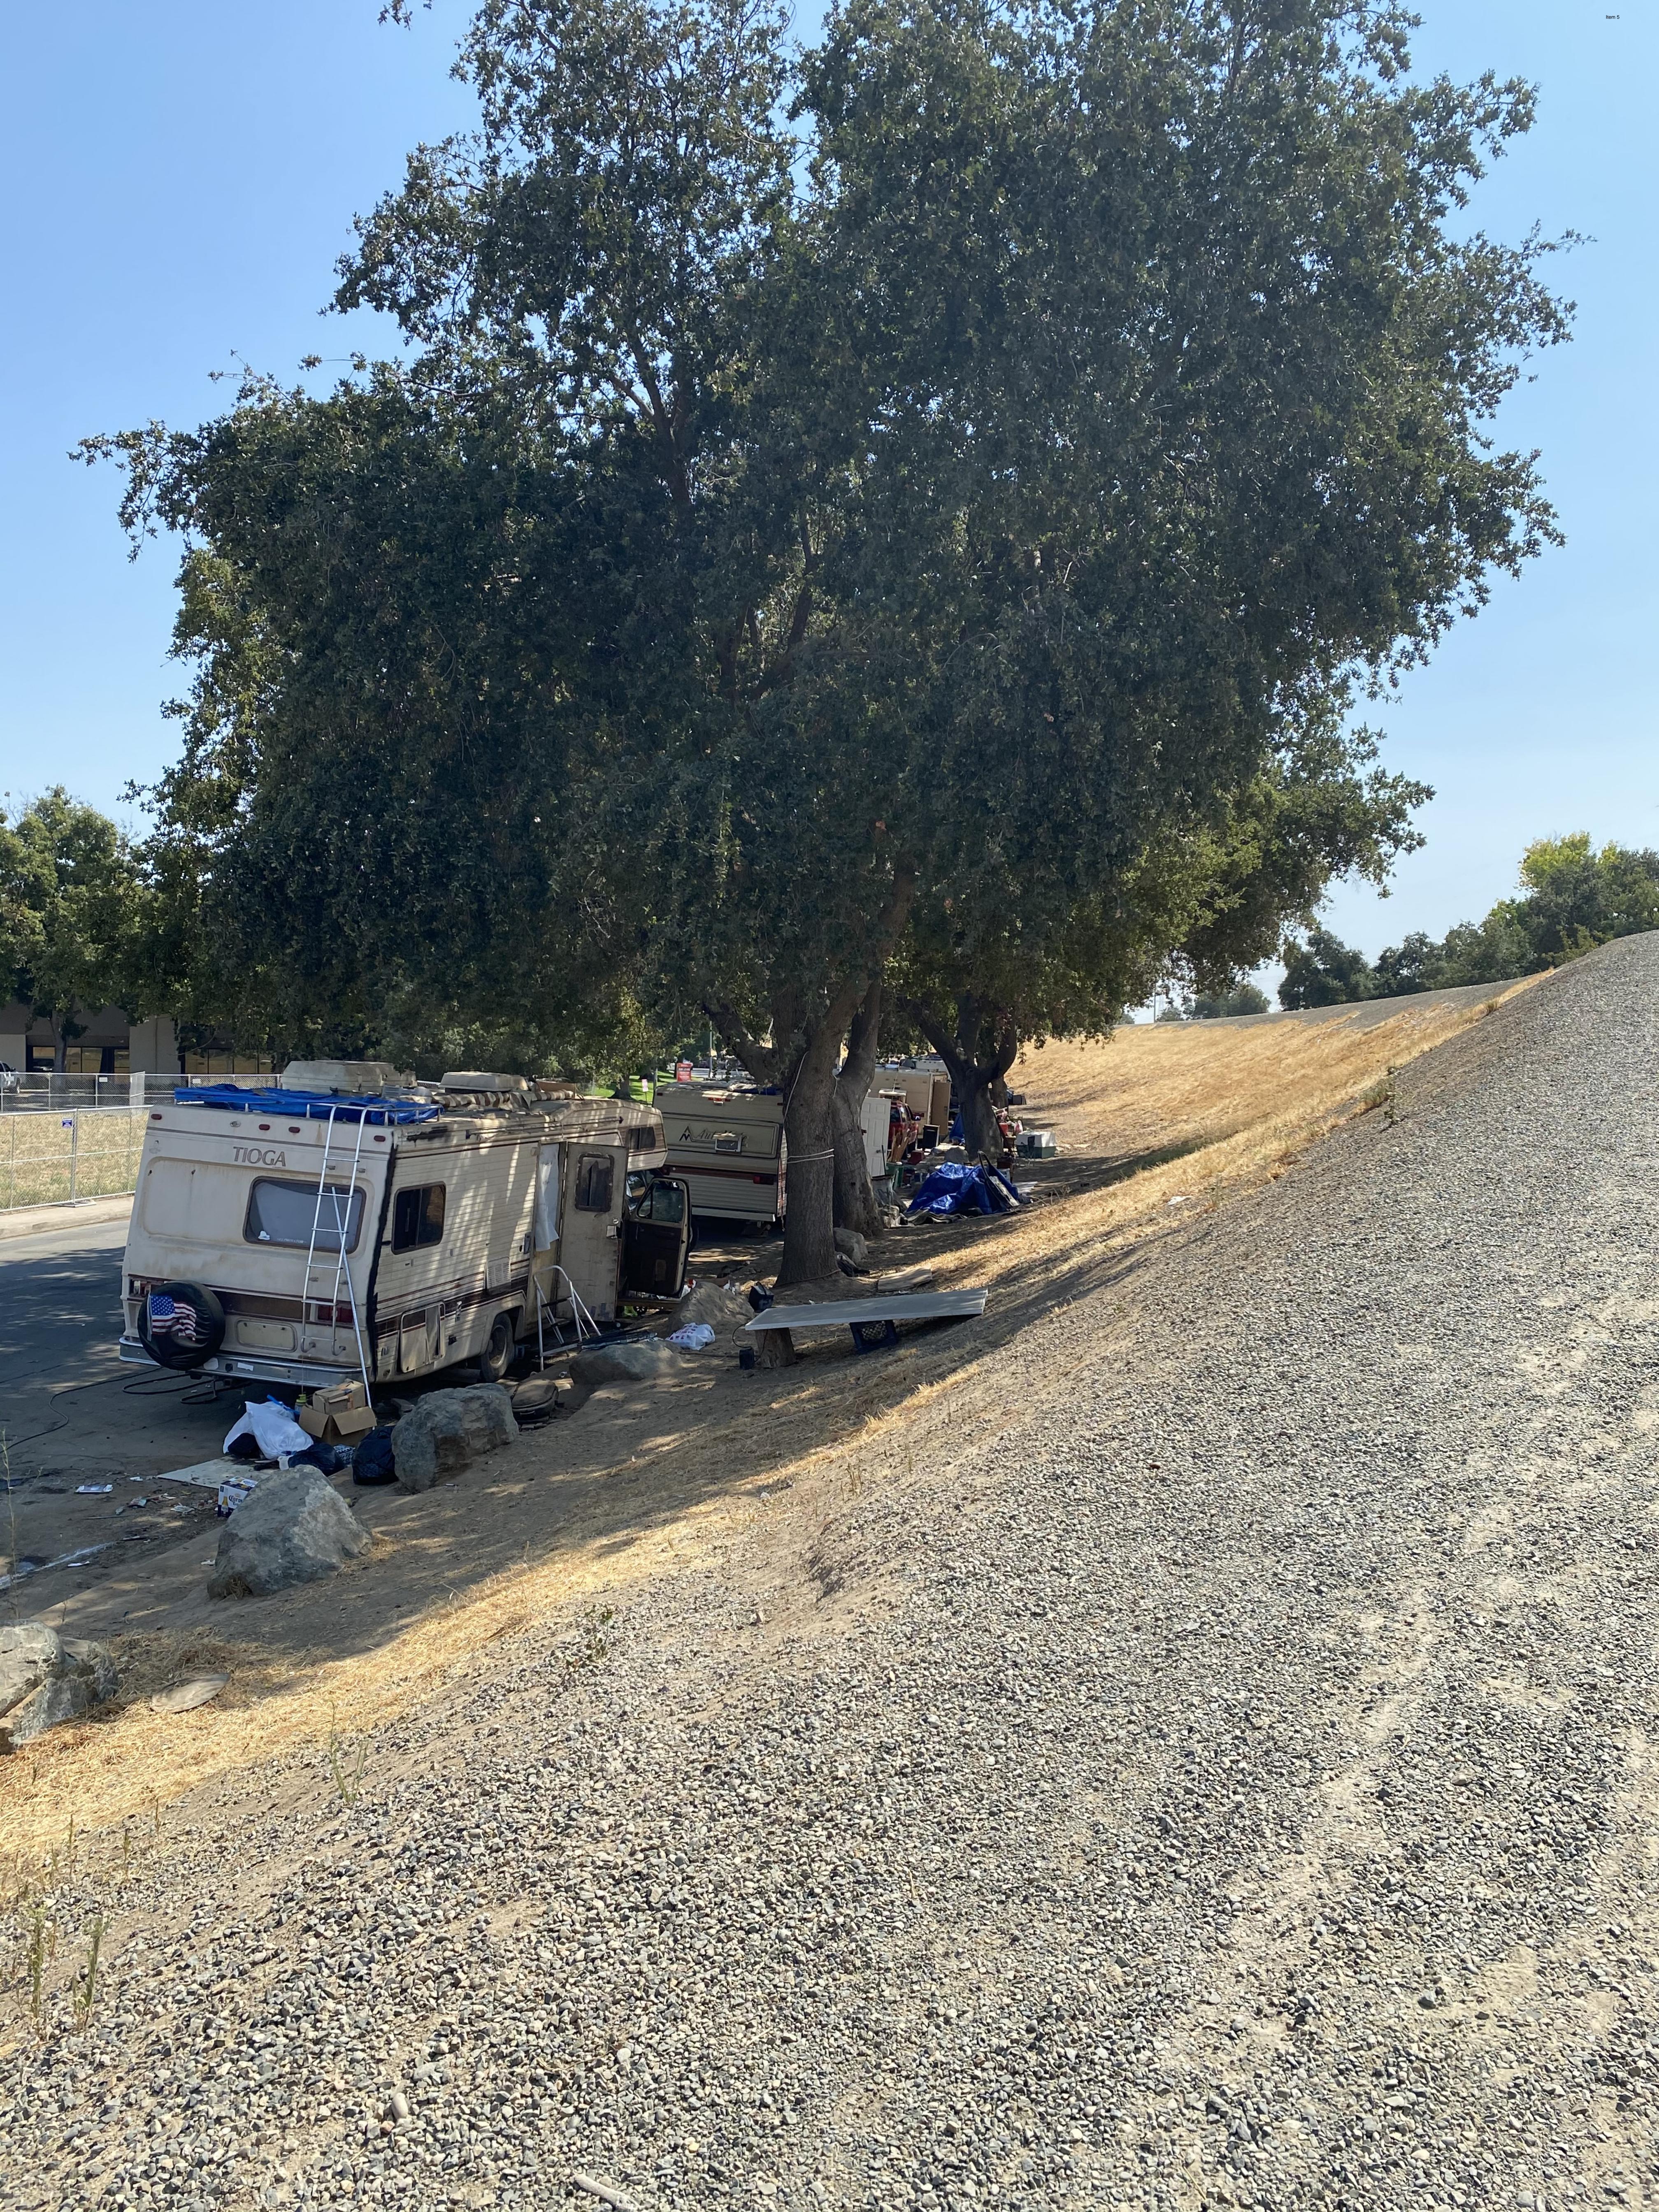

Item No. 4 Letter from Sacramento City Councilman Jeff Harris – District's Lathrop Way Parcel – Camping Situation: GM Kerr briefed the Board on Councilmember Harris request. Trustee Holloway asked Legal Counsel on the status of "public" vs "private" owned parcels. Legal Counsel Smith explained to the Board that the District does have the ability to issue notice of trespass, siting that the piece of property is not intended for regular public access and it is needed to be maintained in a certain way in order to continue the operations of the District. Following discussion with staff the Board suggested that a representative from the Department of Community Response as well as the Sacramento Police Department be invited to the next meeting. Also, to have a formal written legal opinion on the matter. On a motion by Trustee Vander seconded by Trustee Holloway, the Board unanimously approved continuing this item to the following regularly scheduled Board Meeting. This item was heard out of order. Roll Call Vote: