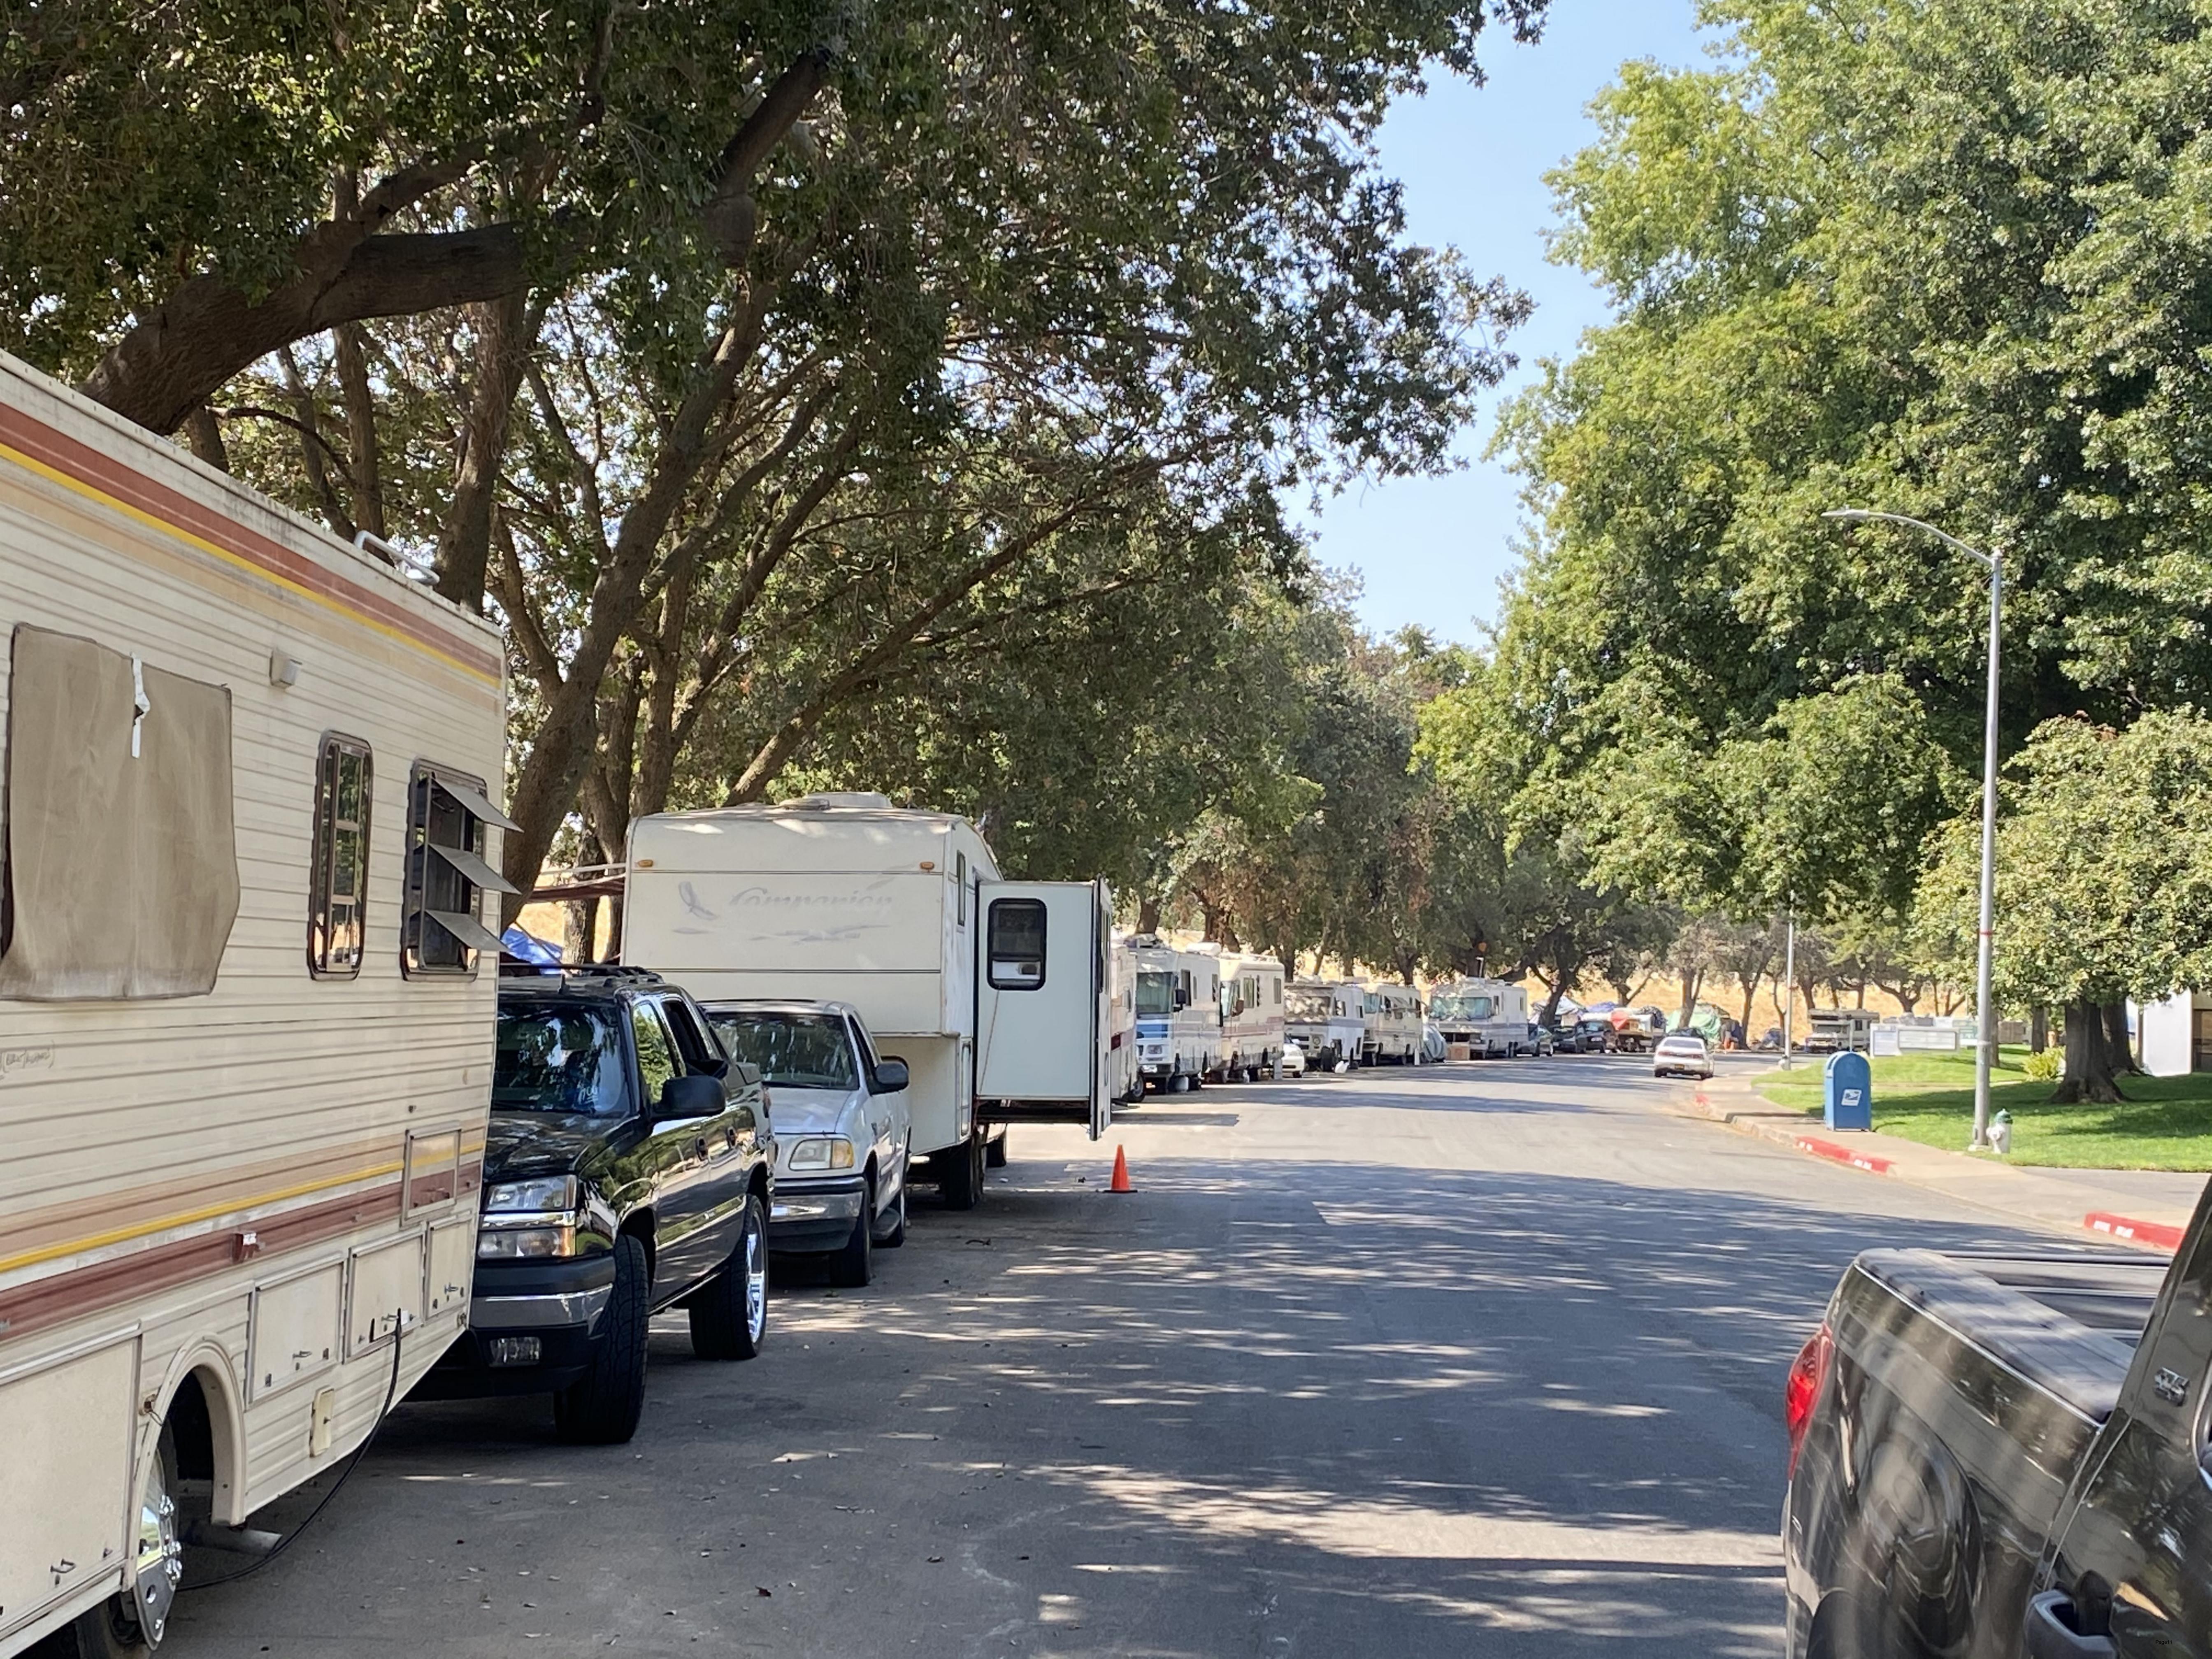

Item No. 4 Letter from Sacramento City Councilman Jeff Harris – District's Lathrop Way Parcel – Camping Situation: GM Kerr briefed the Board on Councilmember Harris request. Trustee Holloway asked Legal Counsel on the status of "public" vs "private" owned parcels. Legal Counsel Smith explained to the Board that the District does have the ability to issue notice of trespass, siting that the piece of property is not intended for regular public access and it is needed to be maintained in a certain way in order to continue the operations of the District. Following discussion with staff the Board suggested that a representative from the Department of Community Response as well as the Sacramento Police Department be invited to the next meeting. Also, to have a formal written legal opinion on the matter. On a motion by Trustee Vander seconded by Trustee Holloway, the Board unanimously approved continuing this item to the following regularly scheduled Board Meeting. This item was heard out of order. Roll Call Vote: