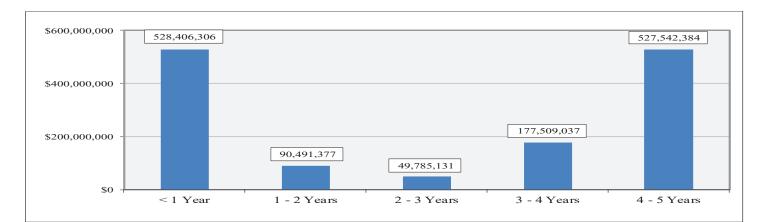

#### **CITY POOL A MATURITY SCHEDULE**

| Maturity    | Market Value  | Pct. Holdings |
|-------------|---------------|---------------|
| < 1 Year    | 528,406,306   | 38.47%        |
| 1 - 2 Years | 90,491,377    | 6.59%         |
| 2 - 3 Years | 49,785,131    | 3.62%         |
| 3 - 4 Years | 177,509,037   | 12.92%        |
| 4 - 5 Years | 527,542,384   | 38.40%        |
| Total       | 1,373,734,235 | 100.00%       |