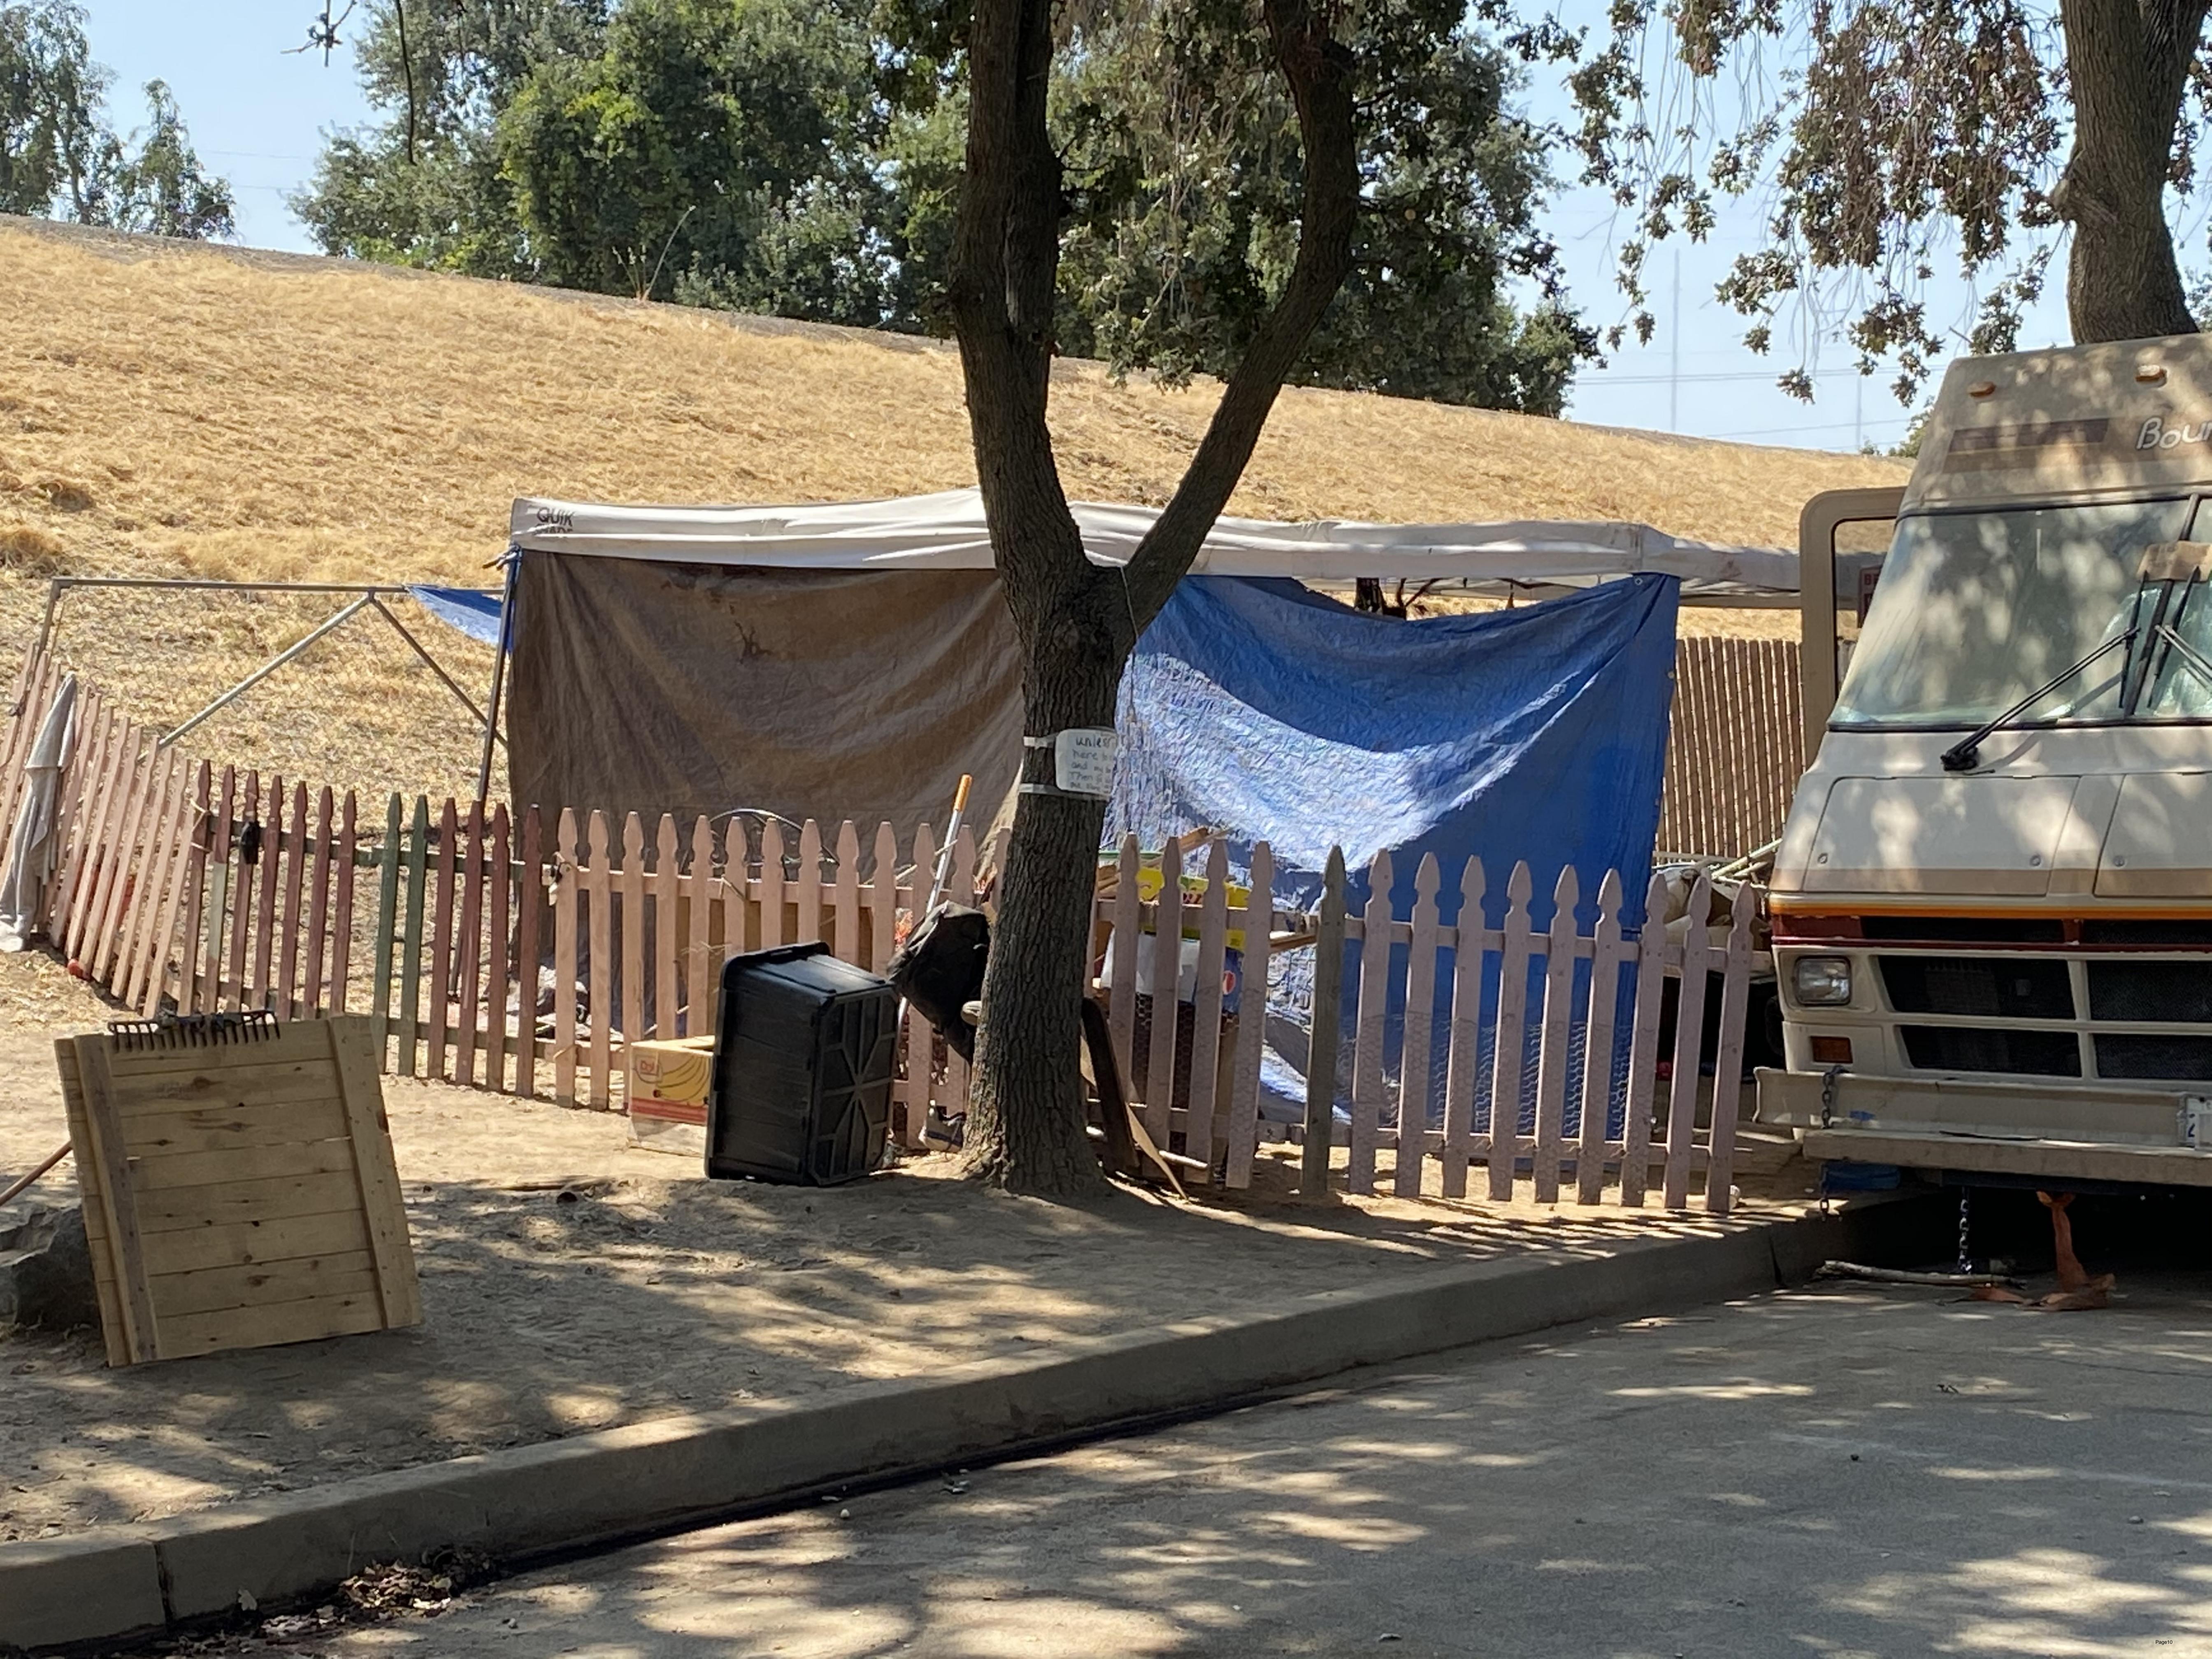

Item No. 4 Letter from Sacramento City Councilman Jeff Harris – District's Lathrop Way Parcel – Camping Situation: GM Kerr briefed the Board on Councilmember Harris request. Trustee Holloway asked Legal Counsel on the status of "public" vs "private" owned parcels. Legal Counsel Smith explained to the Board that the District does have the ability to issue notice of trespass, siting that the piece of property is not intended for regular public access and it is needed to be maintained in a certain way in order to continue the operations of the District. Following discussion with staff the Board suggested that a representative from the Department of Community Response as well as the Sacramento Police Department be invited to the next meeting. Also, to have a formal written legal opinion on the matter. On a motion by Trustee Vander seconded by Trustee Holloway, the Board unanimously approved continuing this item to the following regularly scheduled Board Meeting. This item was heard out of order. Roll Call Vote: