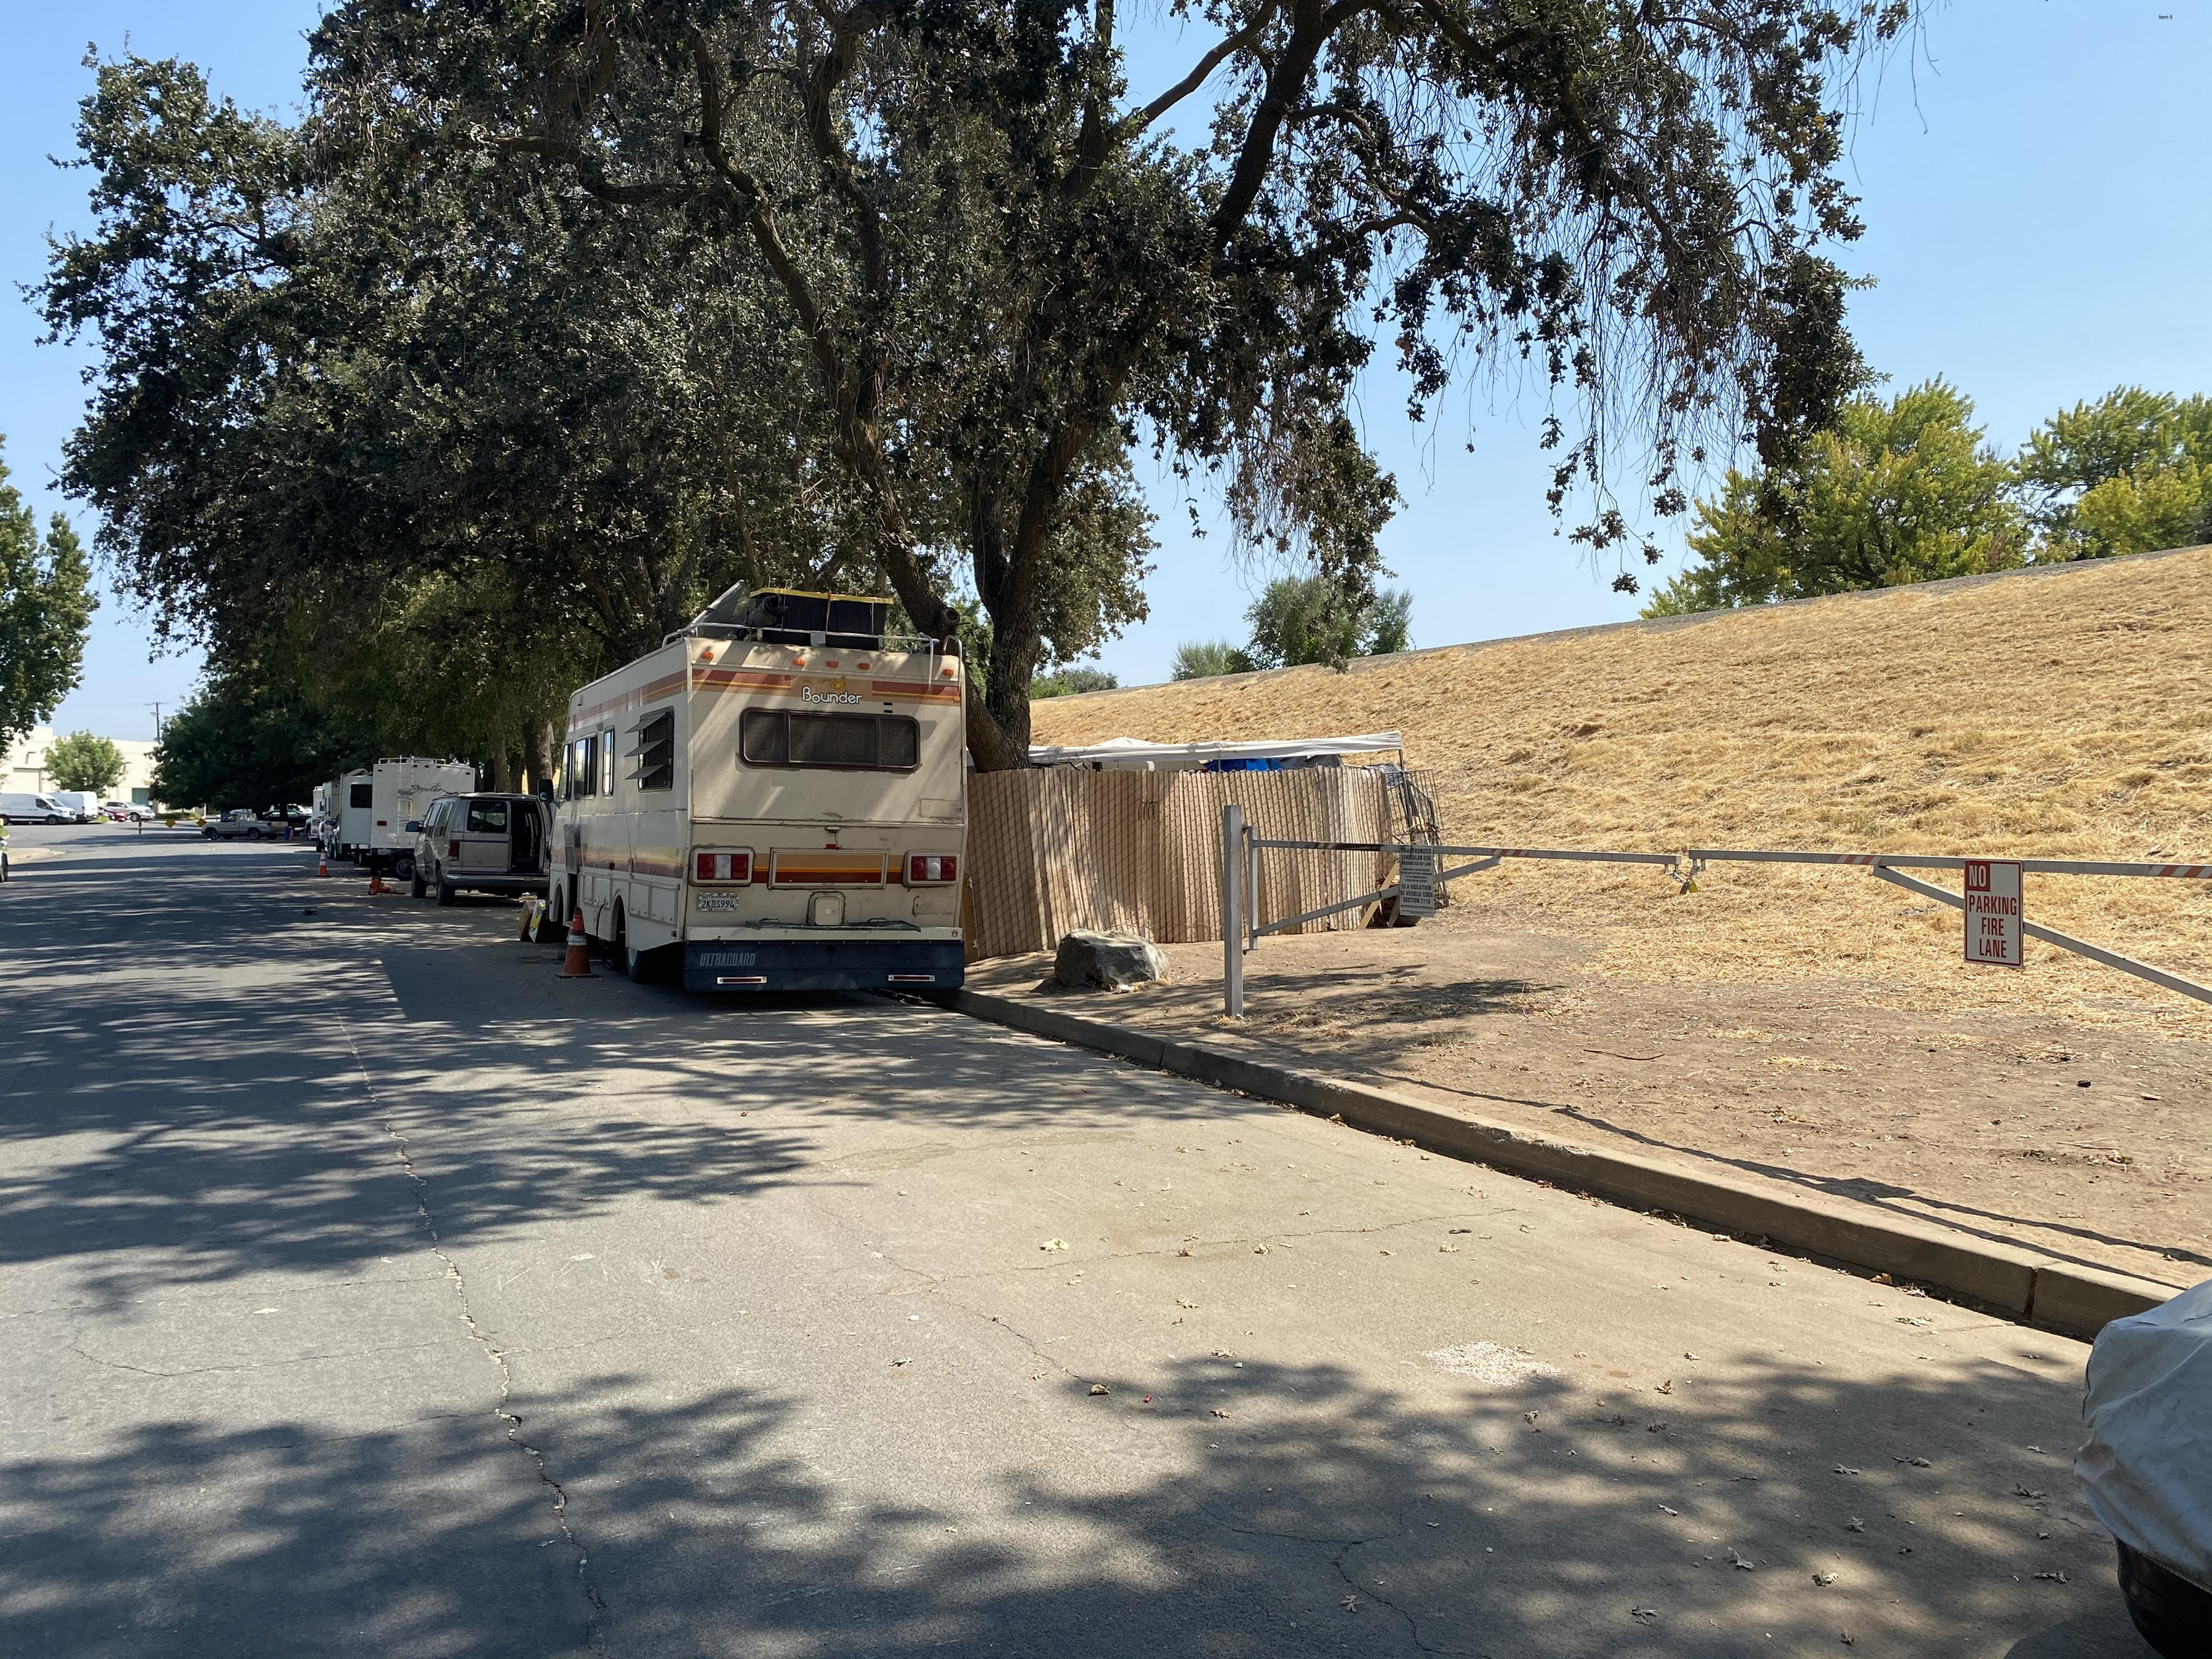

Item No. 4 Letter from Sacramento City Councilman Jeff Harris – District's Lathrop Way Parcel – Camping Situation: GM Kerr briefed the Board on Councilmember Harris request. Trustee Holloway asked Legal Counsel on the status of "public" vs "private" owned parcels. Legal Counsel Smith explained to the Board that the District does have the ability to issue notice of trespass, siting that the piece of property is not intended for regular public access and it is needed to be maintained in a certain way in order to continue the operations of the District. Following discussion with staff the Board suggested that a representative from the Department of Community Response as well as the Sacramento Police Department be invited to the next meeting. Also, to have a formal written legal opinion on the matter. On a motion by Trustee Vander seconded by Trustee Holloway, the Board unanimously approved continuing this item to the following regularly scheduled Board Meeting. This item was heard out of order. Roll Call Vote: