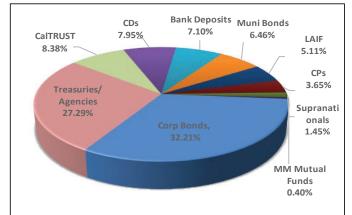

# **CITY POOL A PORTFOLIO COMPOSITION**

| Asset Type          | Pct. Assets | YTM   |
|---------------------|-------------|-------|
| Corp Bonds          | 32.21%      | 1.51% |
| Treasuries/Agencies | 27.29%      | 0.69% |
| CalTRUST            | 8.38%       | 0.22% |
| CDs                 | 7.95%       | 0.59% |
| Bank Deposits       | 7.10%       | 0.16% |
| Muni Bonds          | 6.46%       | 1.63% |
| LAIF                | 5.11%       | 0.22% |
| CPs                 | 3.65%       | 0.22% |
| Supranationals      | 1.45%       | 0.91% |
| MM Mutual Funds     | 0.40%       | 0.01% |