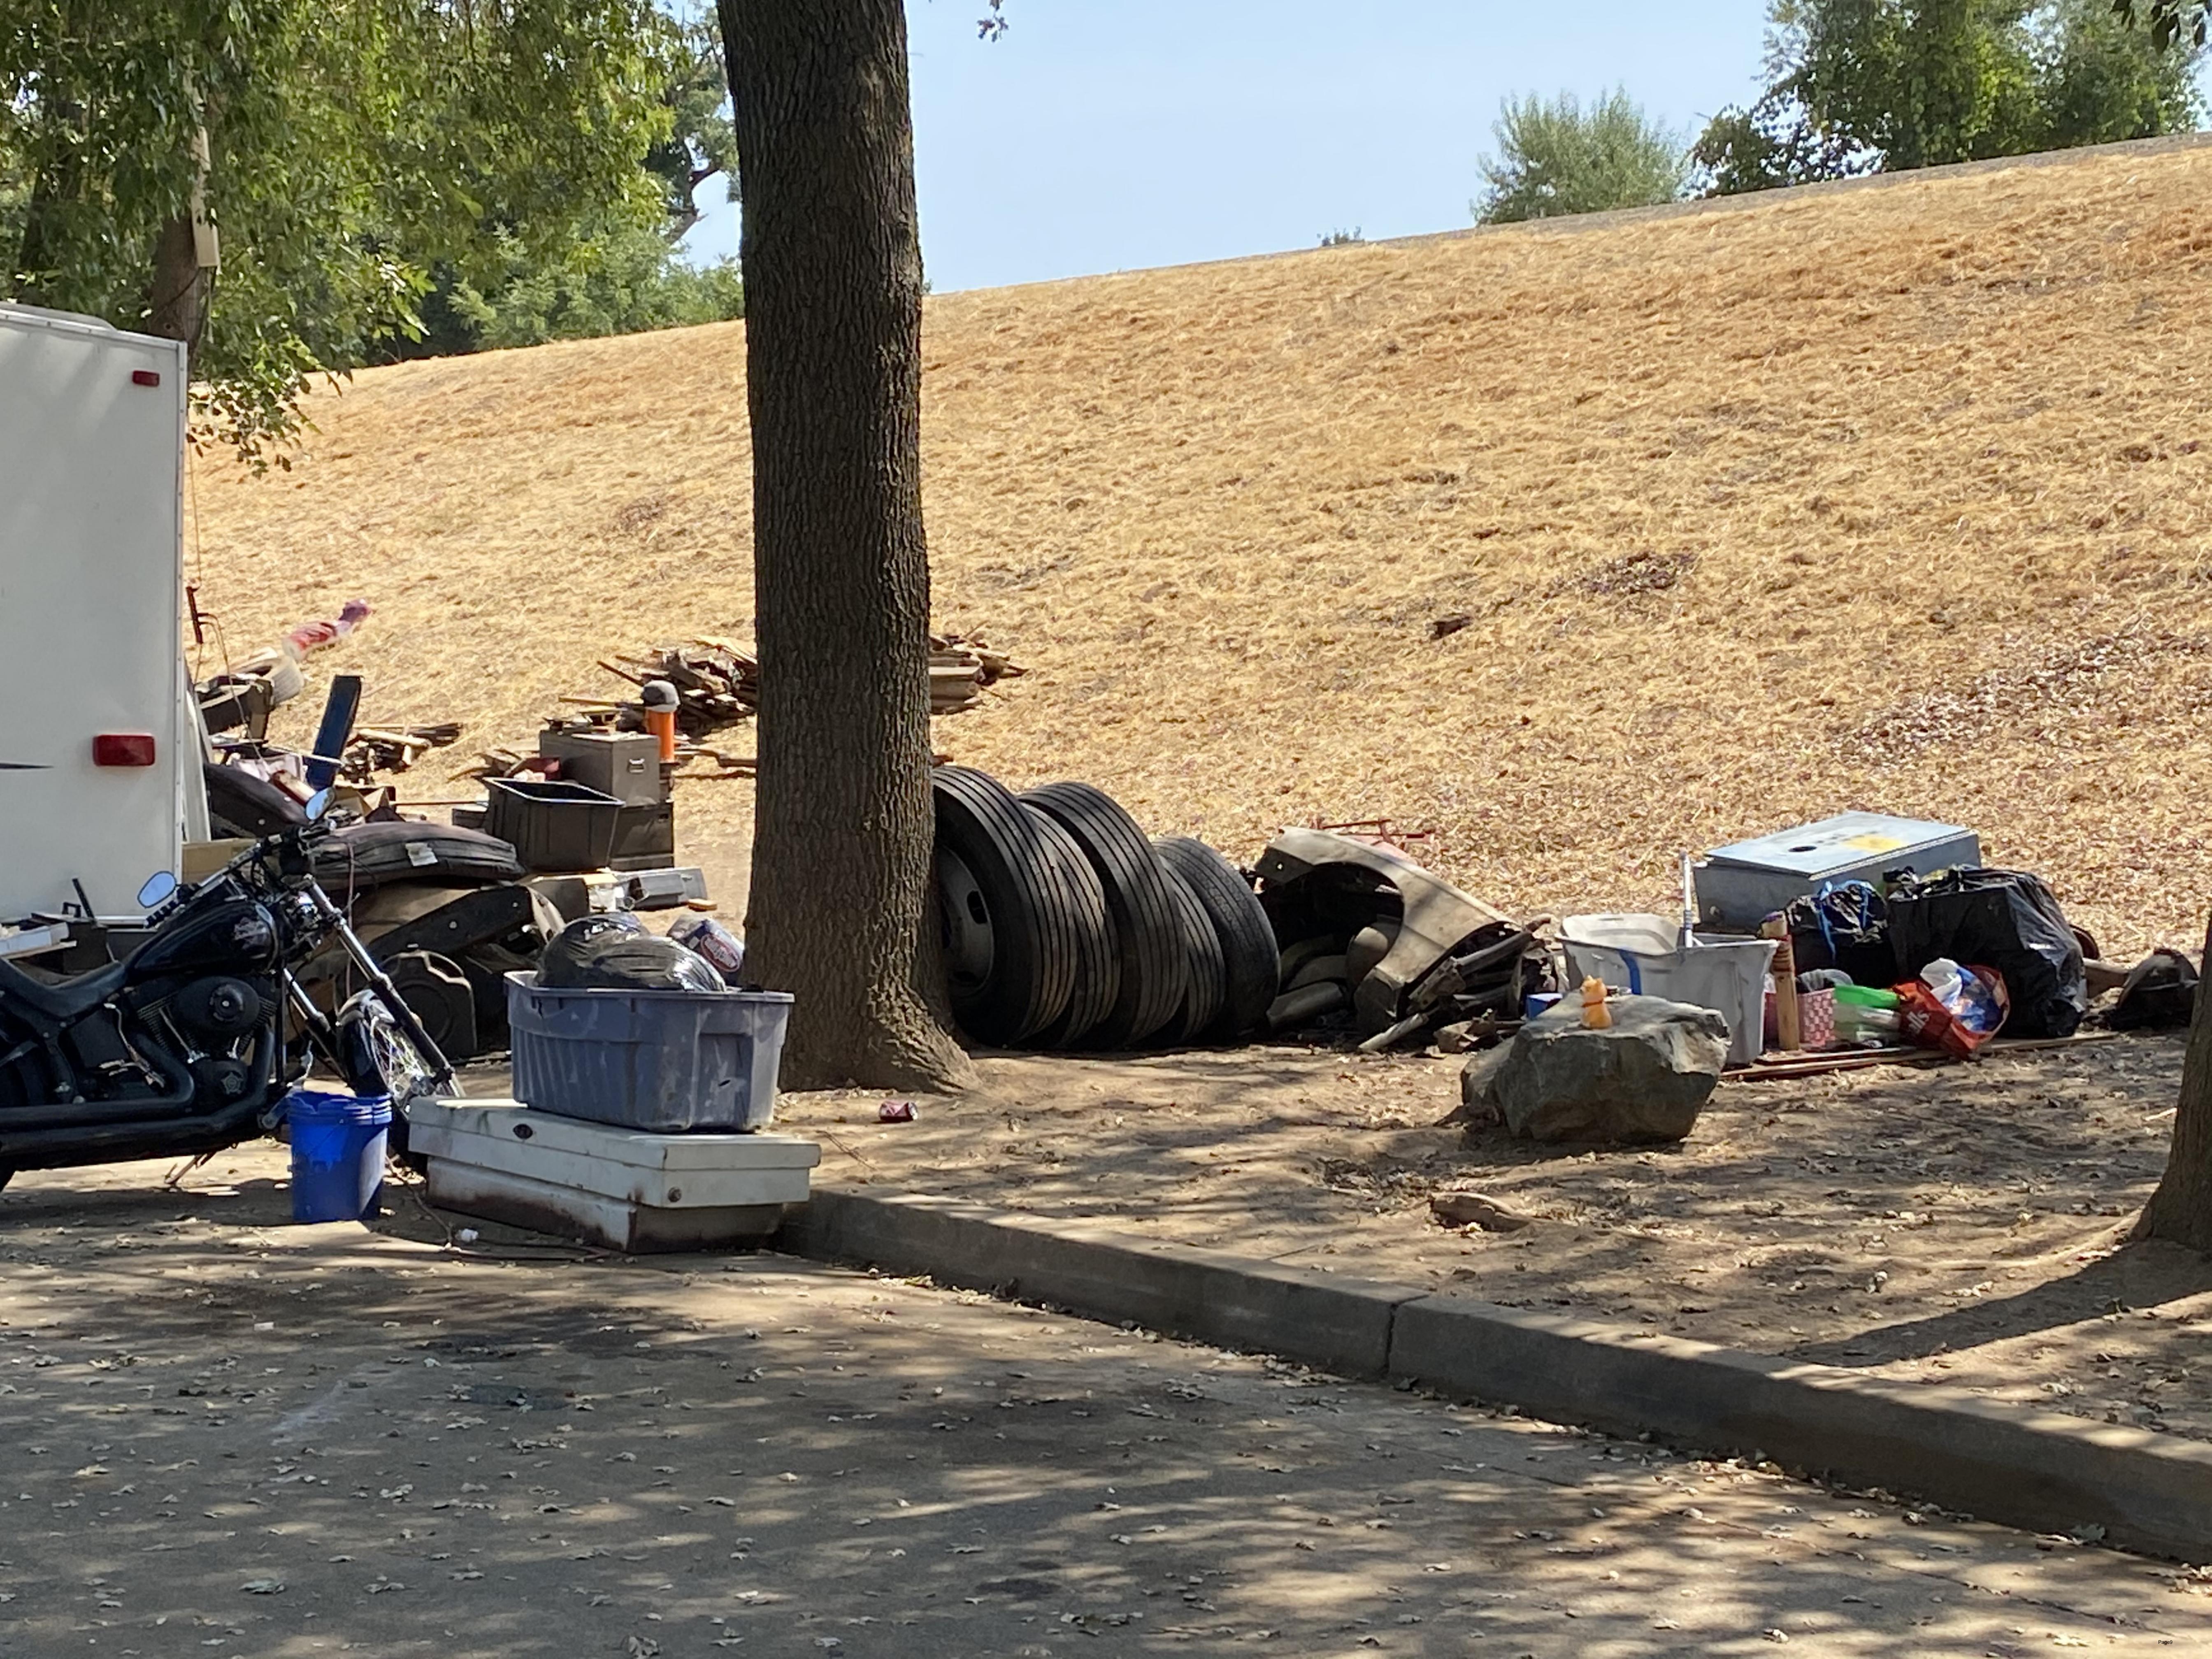

Item No. 4 Letter from Sacramento City Councilman Jeff Harris – District's Lathrop Way Parcel – Camping Situation: GM Kerr briefed the Board on Councilmember Harris request. Trustee Holloway asked Legal Counsel on the status of "public" vs "private" owned parcels. Legal Counsel Smith explained to the Board that the District does have the ability to issue notice of trespass, siting that the piece of property is not intended for regular public access and it is needed to be maintained in a certain way in order to continue the operations of the District. Following discussion with staff the Board suggested that a representative from the Department of Community Response as well as the Sacramento Police Department be invited to the next meeting. Also, to have a formal written legal opinion on the matter. On a motion by Trustee Vander seconded by Trustee Holloway, the Board unanimously approved continuing this item to the following regularly scheduled Board Meeting. This item was heard out of order. Roll Call Vote: