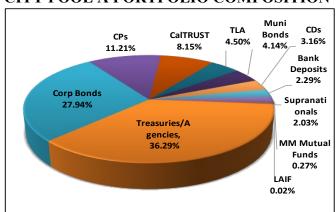

#### CITY POOL A PORTFOLIO COMPOSITION

| Asset Type          | Pct. Assets | YTM   |
|---------------------|-------------|-------|
| Treasuries/Agencies | 36.29%      | 2.02% |
| Corp Bonds          | 27.94%      | 2.29% |
| CPs                 | 11.21%      | 5.39% |
| CalTRUST            | 8.15%       | 4.51% |
| TLA                 | 4.50%       | 4.99% |
| Muni Bonds          | 4.14%       | 2.07% |
| CDs                 | 3.16%       | 2.31% |
| Bank Deposits       | 2.29%       | 4.54% |
| Supranationals      | 2.03%       | 2.70% |
| MM Mutual Funds     | 0.27%       | 4.43% |
| LAIF                | 0.02%       | 4.52% |