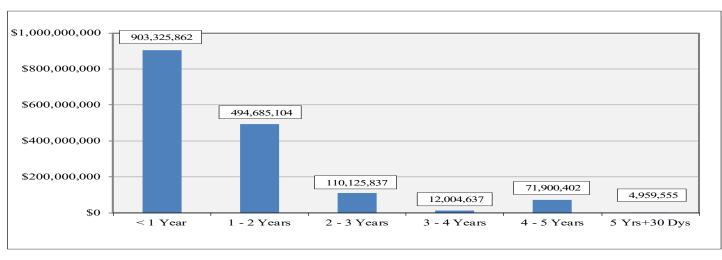

#### CITY POOL A MATURITY SCHEDULE

| Maturity     | Market Value  | Pct. Holdings |
|--------------|---------------|---------------|
| < 1 Year     | 903,325,862   | 56.56%        |
| 1 - 2 Years  | 494,685,104   | 30.98%        |
| 2 - 3 Years  | 110,125,837   | 6.90%         |
| 3 - 4 Years  | 12,004,637    | 0.75%         |
| 4 - 5 Years  | 71,900,402    | 4.50%         |
| 5 Yrs+30 Dys | 4,959,555     | 0.31%         |
| Total        | 1,597,001,397 | 100.00%       |